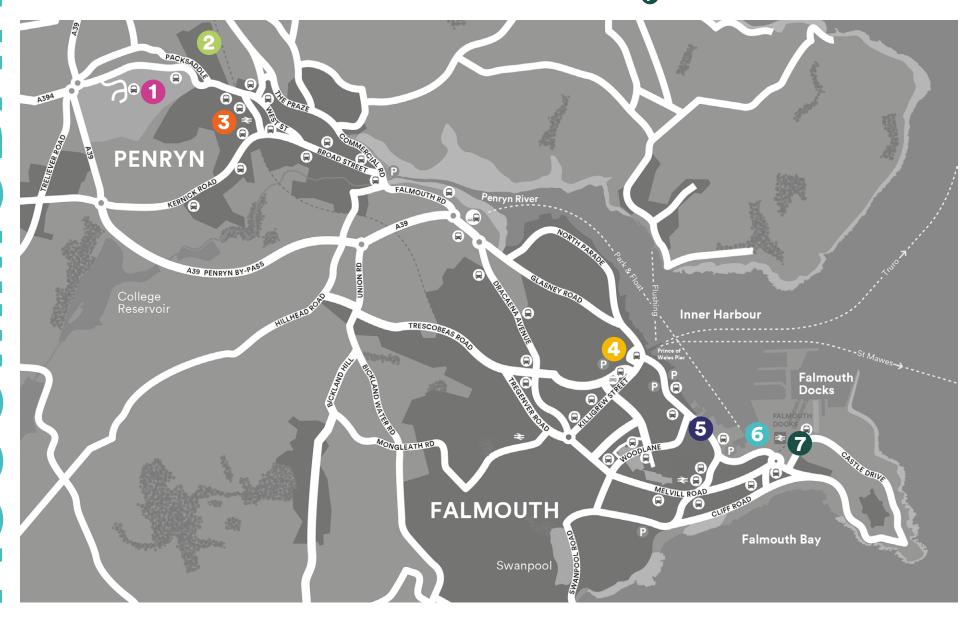

## **Accommodation Tours**

At Penryn Campus you can join a tour to see inside our on-campus accommodation at Glasney Student Village.

We also offer off-campus accommodation. You'll need to make your own way to these locations where you can view the accommodation from outside and check out the local area. You can take a peek inside with a virtual tour.

## **Virtual Tours**

Scan to visit our accommodation pages and view inside the properties on our virtual tours.

- Glasney Student Village, Falmouth University, Penryn Campus, Treliever Road, Penryn, TR10 9FE
- Packsaddle Hill, Penryn, TR10 8FF
- The Sidings, Station Road, Penryn, TR10 8HF
- Tuke House, Quarry Hill, Falmouth, TR112EA
- 5 The View, New Street, Falmouth, TR11 3LQ
- Maritime Studios, Pendennis Rise, Falmouth, TR11 4FB
- Ocean View, Pendennis Rise, Falmouth TR11 4GE