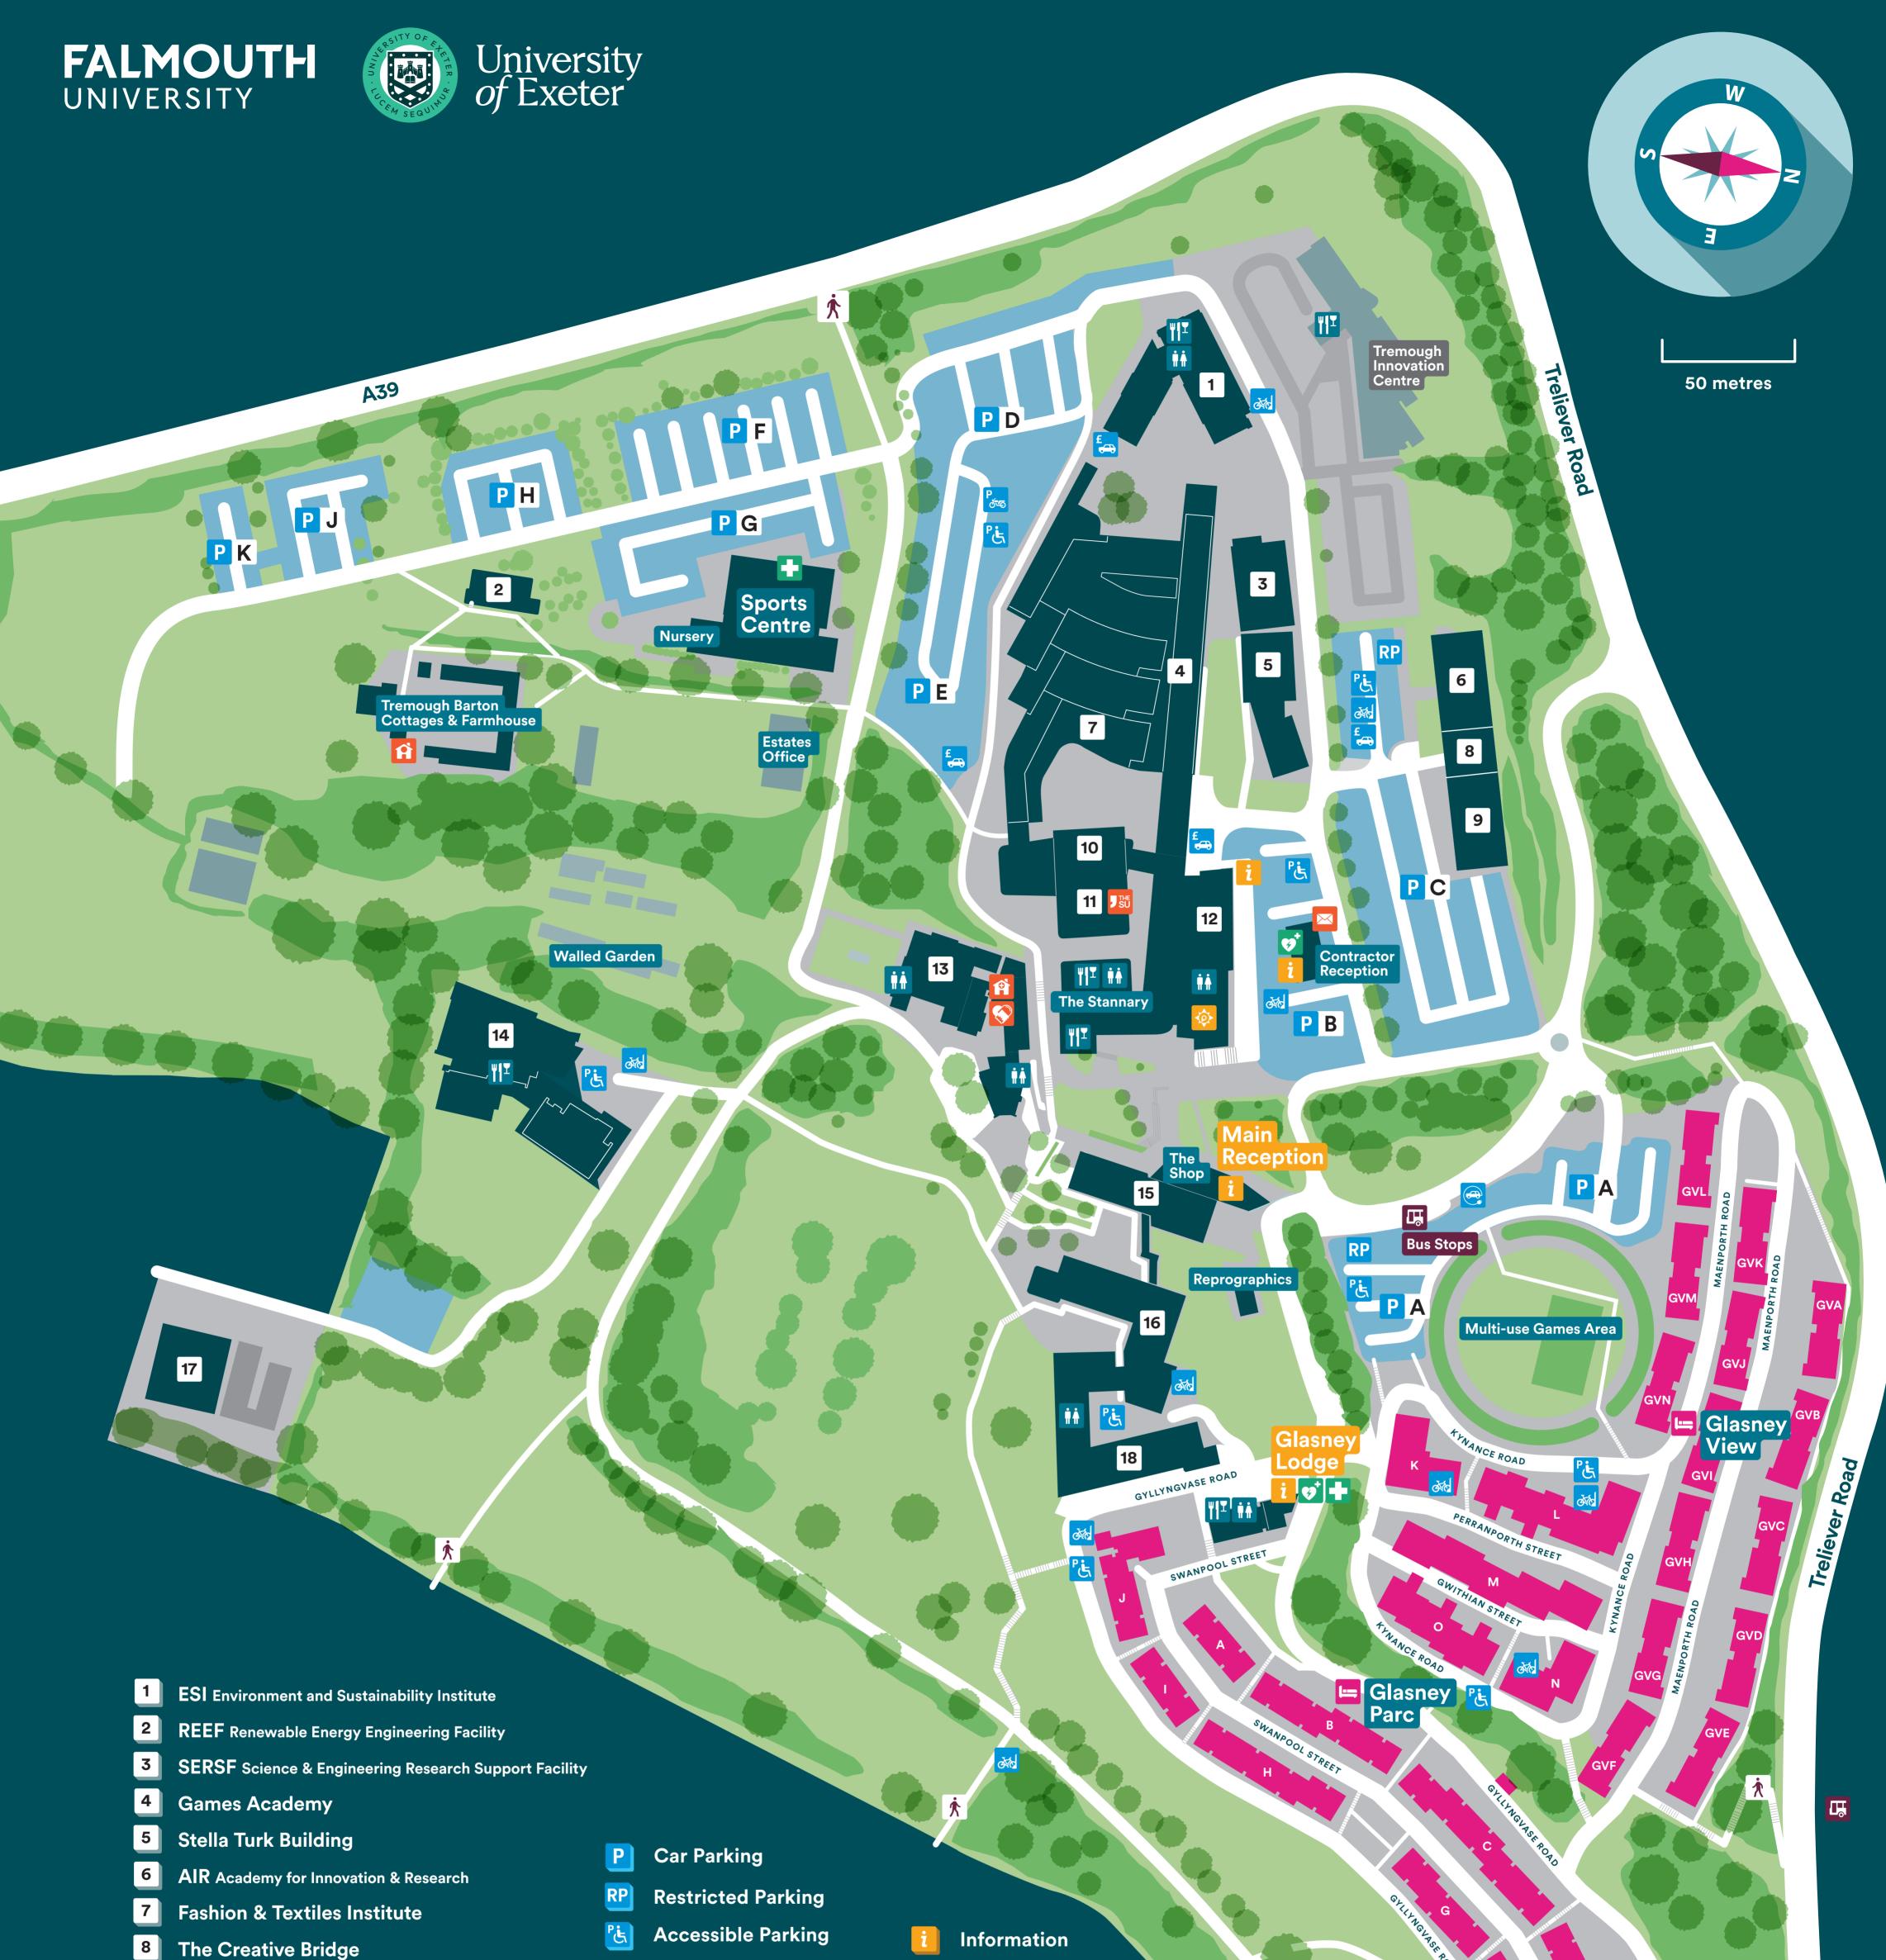

8 The Creative Bridge
9 Launchpad
10 Cornwall Business School

**11** Daphne du Maurier Building

- **12** The Exchange Library IT & Career Zone
- **13** Tremough House
- **14** Academy of Music and Theatre Arts

**15** School of Film & Television

- **16** Institute of Photography
- **17** Games Academy
- **18** Peter Lanyon Building

Motorcycle Parking
 Parking Pay Station
 Cycle Racks
 EV Charging Point

🤨 Defibrillator

Residences

Toilets

Student Helpdesk

First Aid

WII

Student Services Student Health Centre Multifaith Chaplaincy

Post Room

The Falmouth & Exeter Students' Union

Bus Stops

 $\langle \! \! \! \rangle \rangle$ 

Penryn Train StationPedestrian Routes

Serves Food & Drinks

Ŕ

Penryn Train Station 10 mins

01326 370400 penrynreception@fxplus.ac.uk

falmouth.ac.uk exeter.ac.uk Penryn Campus