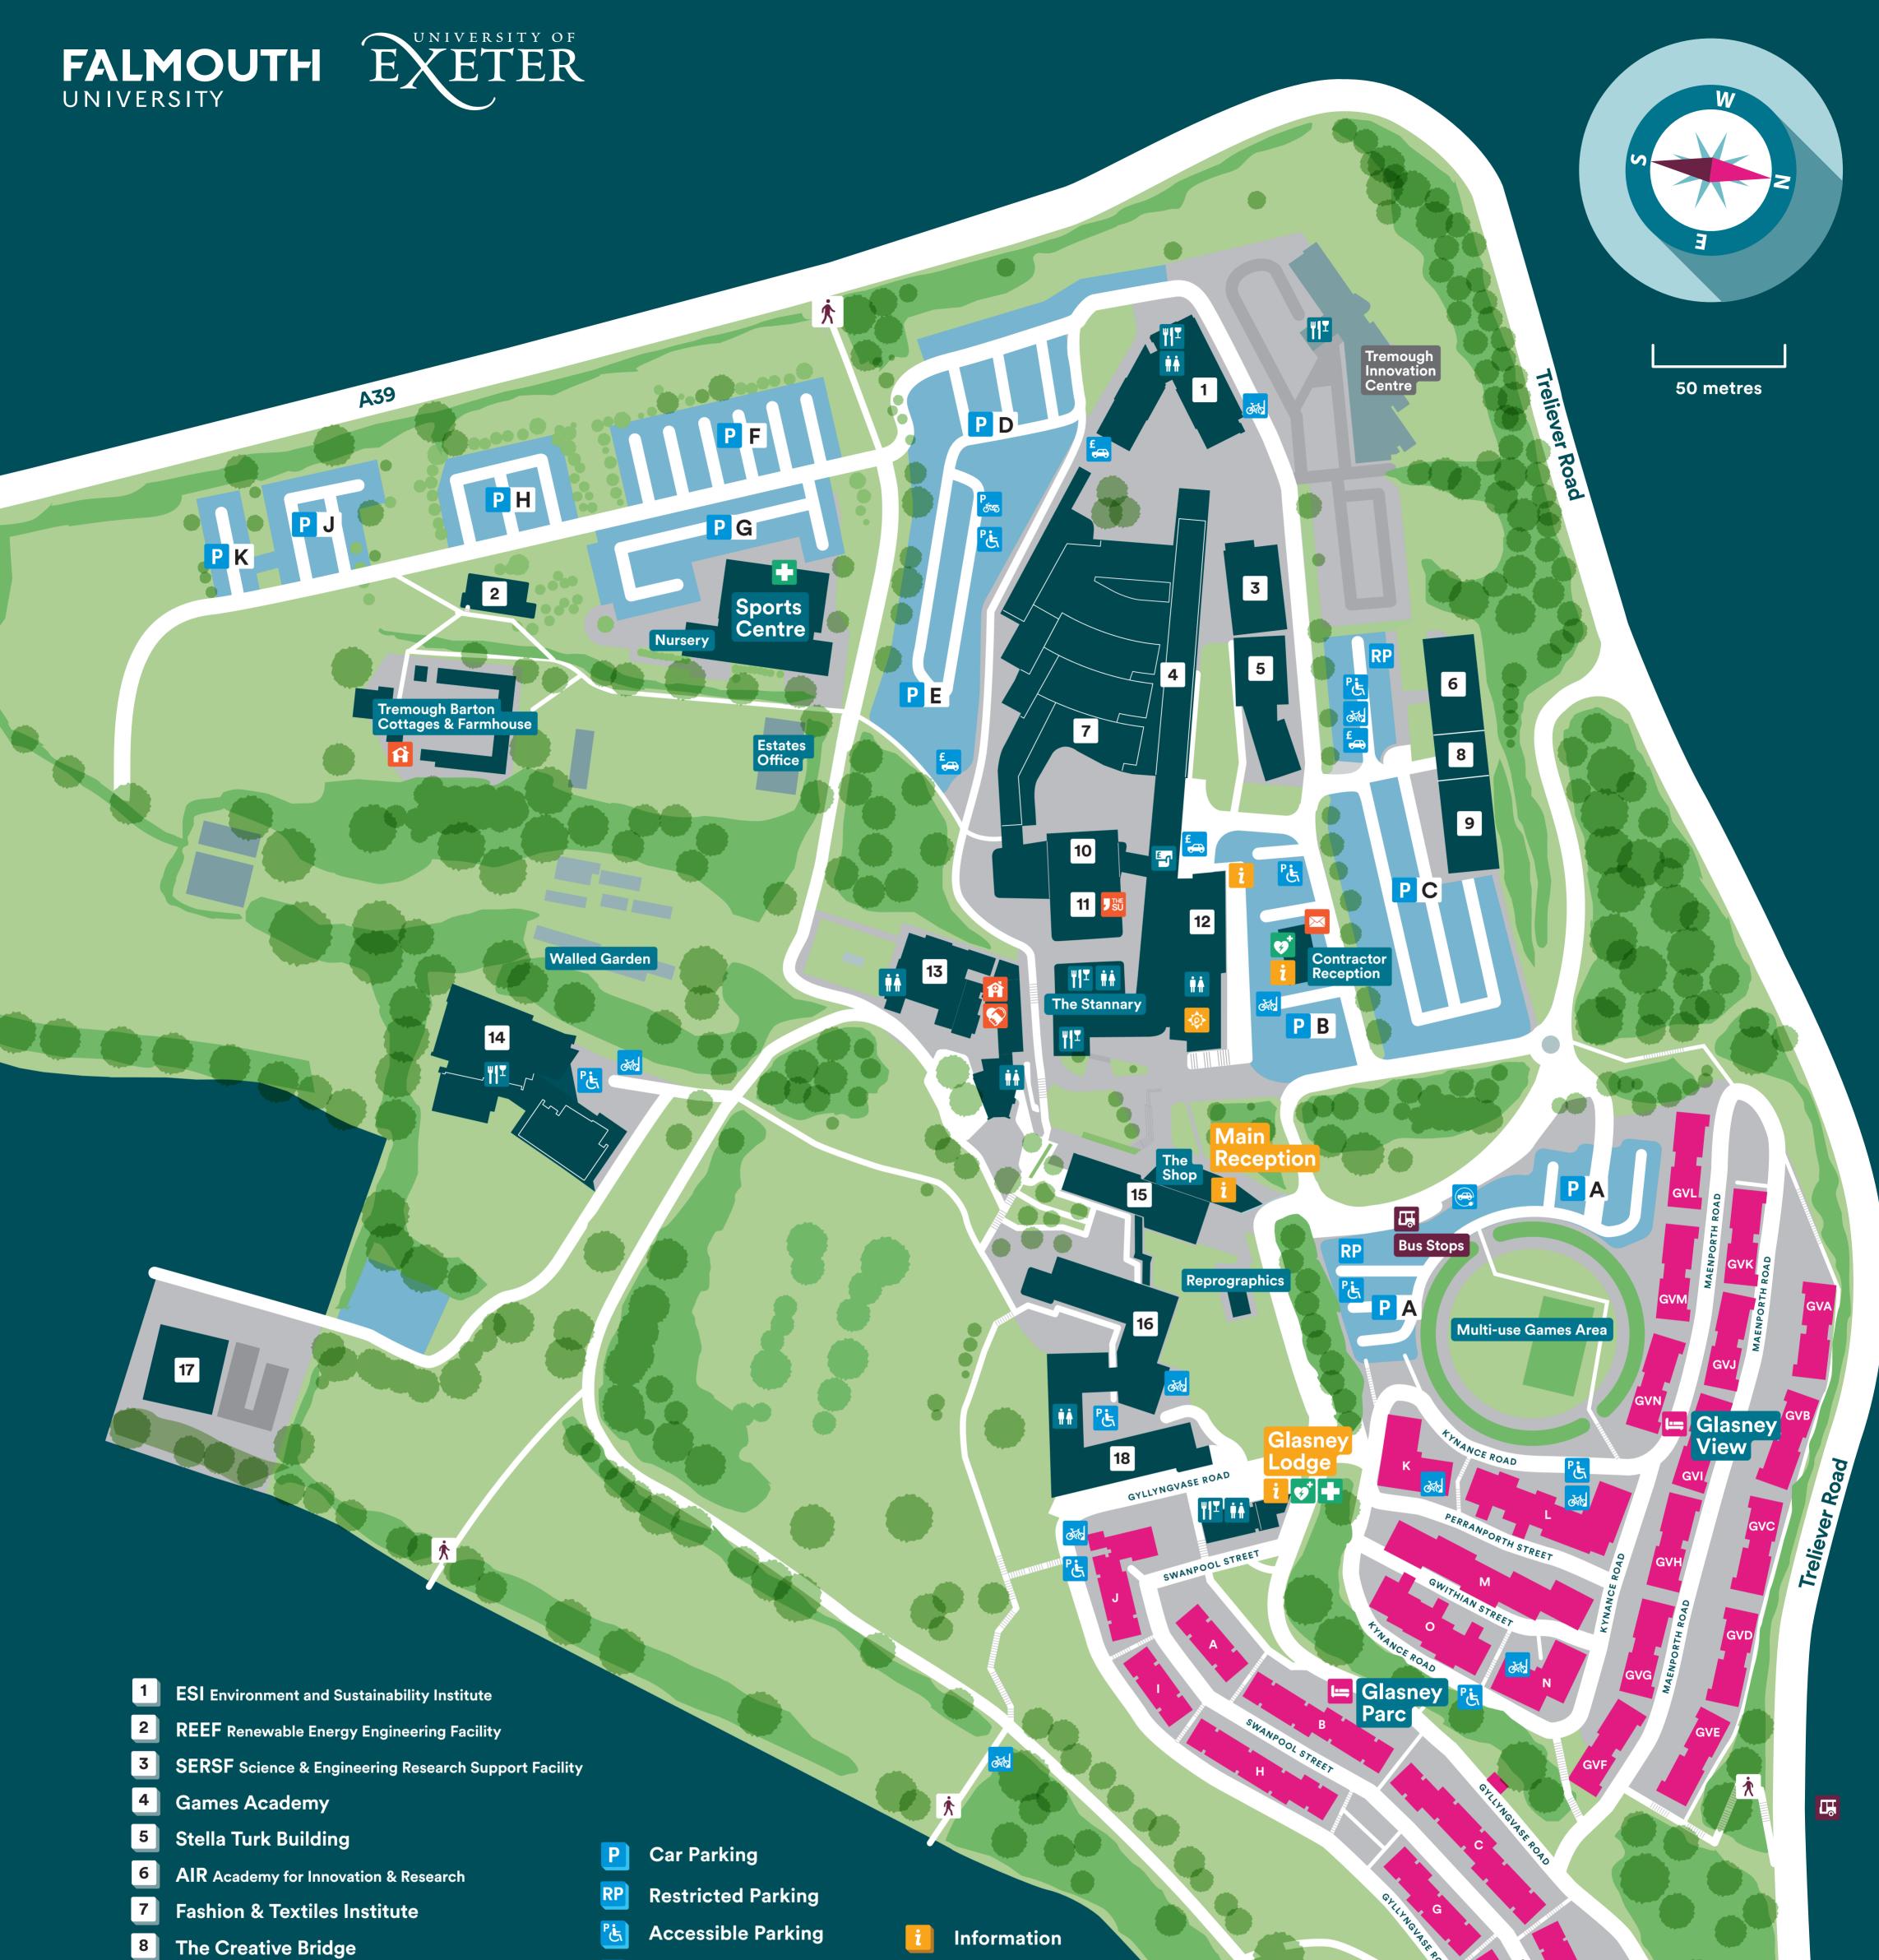

9 Launchpad
10 Cornwall Business School

**11** Daphne du Maurier Building

- **12** The Exchange Library IT & Career Zone
- **13** Tremough House
- **14** Academy of Music and Theatre Arts

**15** School of Film & Television

- **16** Institute of Photography
- **17** Games Academy
- **18** Peter Lanyon Building

**Future development** 

Motorcycle Parking
Parking Pay Station
Cycle Racks
EV Charging Point

**Student Services** 

The Falmouth & Exeter Students' Union

Post Room

**Bus Stops** 

 $\bigotimes$ 

L.

🧭 Defibrillator

The Compass

First Aid

Residences

(ک)

Student Health CentreIIIToiletsMultifaith ChaplaincyIIIServes Food & Drinks

Cash Machine

Penryn Train StationPedestrian Routes

**≥** *i i* **i** *i i i i i i i i i i i i i i i i i i i i i i i i i i i i i i i i i i i i i i i i i i i i i i i i i i i i i i i i i i i i i i i i i i i i i i i i i i i i i i i i i i i i i i i i i i i i i i i i i i i i i i i i i i i i i i i i i i i i i i i i i i i i i i i i i i i i i i i i i i i i i i i i i i i i i i i i i i i i i i i i i i i i i i i i i i i i i i i i i i i i i i i* 